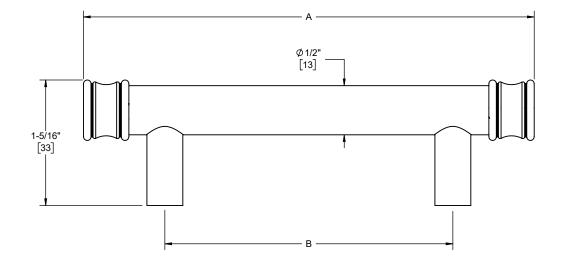

## **Codes/Standards**

Product meets or exceeds the following:

• None applicable

9482-K10-3.0 shown

| SKU          | А                 | В              |
|--------------|-------------------|----------------|
| 9482-K10-3.0 | 4-11/16"<br>[119] | 3"<br>[76]     |
| 9482-K10-3.5 | 5-3/16"<br>[132]  | 3-1/2"<br>[89] |
| 9482-K10-4.0 | 5-11/16"<br>[145] | 4"<br>[102]    |
| 9482-K10-6.0 | 7-11/16"<br>[195] | 6"<br>[152]    |
| 9482-K10-8.0 | 9-11/16"<br>[246] | 8"<br>[203]    |

Specifications subject to change without notice

www.californiafaucets.com

(2X) 8-32 x 1-3/4" break away screw

Dimensions are inches, rounded to 1/16" [Dimensions in brackets are mm, rounded to 1mm]